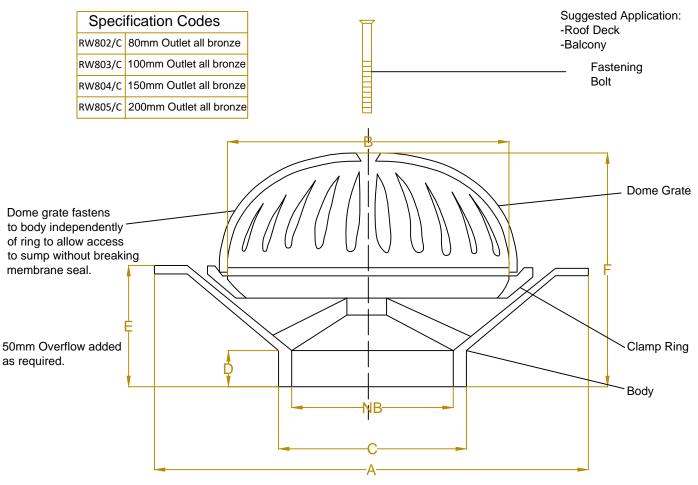

## METABRONZE "COMPAC" CLAMTITE DOME GRATE

## **Dimensions (mm)**

| NB  | А   | В   | С   | D  | E  | F   |
|-----|-----|-----|-----|----|----|-----|
| 80  | 225 | 120 | 78  | 23 | 72 | 145 |
| 100 | 250 | 150 | 99  | 23 | 72 | 145 |
| 150 | 285 | 198 | 149 | 23 | 80 | 160 |
| 200 | 333 | 228 | 198 | 23 | 88 | 185 |